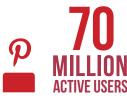

**NOT AS MANY BUT THE ONES THAT ARE** CONNECT BE A WITH A

79% of users

**ARE 35** OR OLDER

**ACTIVE USERS** 

kashion

**USERS ARE:** 

**32**%

MALE